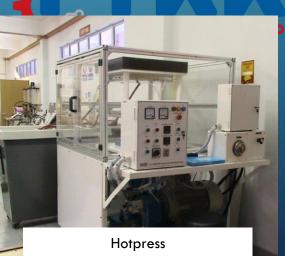

## **RESEARCH EQUIPMENT:**

- Laboratory Mixer
- Tensile Tester 500N
- Hotpress moulding (50kN/manual)
- Metallurgical Microscope
- Hardness Tester
- Manual Injection Moulding
- Polishing Machine
- Precision Cutter
- Material Image Analyser

#### **Equipment Function:**

Materials Engineering related research equipment. These equipment are placed in the Fluids Laboratory.