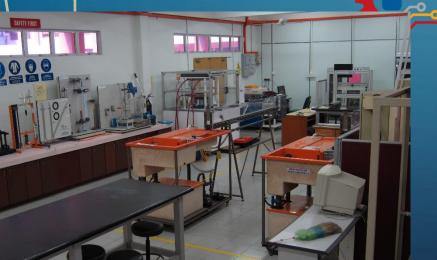

# **FLUIDS LAB**

#### **EQUIPMENT:**

- Hydrostatics Bench
- Viscometer
- Flow Measurement Apparatus
- Oil/water bath
- Centrifugal pump
- Flow Channel & Flume Apparatus
- Renolds No. studies
- Shaker Bath
- Freezer/ Chiller
- Digital Balances
- Membrane Casting Machine
- Perchloric Fumehood
- Hotplate Stirrer
- Stone Mill