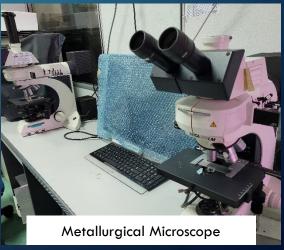

## **RESEARCH EQUIPMENT:**

- Laboratory Mixer
- Tensile Tester 500N
- Hotpress moulding (50kN/manual)
- Metallurgical Microscope
- Hardness Tester
- Manual Injection Moulding
- Polishing Machine
- Precision Cutter
- Material Image Analyser

#### **Equipment Function:**

Materials Engineering related research equipment. These equipment are placed in the Fluids Laboratory.