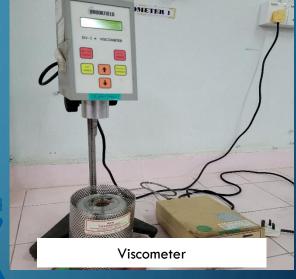

#### **EQUIPMENT:**

- Hydrostatics Bench
- Viscometer
- Flow Measurement Apparatus
- Oil/water bath
- Centrifugal pump
- Flow Channel & Flume Apparatus
- Renolds No. studies
- Shaker Bath
- Freezer/ Chiller
- Digital Balances
- Membrane Casting Machine
- Perchloric Fumehood
- Hotplate Stirrer
- Stone Mill