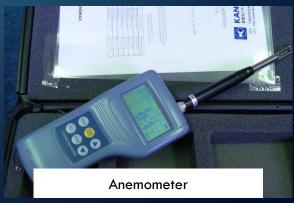

## **EQUIPMENT**:

- Gas Chromatography
- Realtime Aerosol Monitoring
- HVAS
- Gas Samplers
- TVOC Meter
- IAQ meter
- Anemometer

Lab and Equipment functions:

Research equipment for Air Quality and Noise Control which includes monitoring of IAQ, Particulate Matter, Gases, Meteorology, Noise and others.