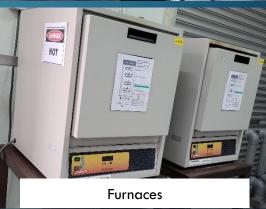

#### **EQUIPMENT**:

- Current Meter
- Furnaces
- Ovens
- Sieve Shaker
- Incubator
- Floor Stand Drill
- Digital Overhead Stirrer
- ESCO Biosafety Cabinet
- Liquid Nitrogen Storage

#### **Functions:**

- Samples preparation that require use of equipment such as Furnaces, Ovens, Incubator, BSC, etc.
- Conduct researches related to Hydrology, Soil, Material Science, Membrane, Water Treatment and others.