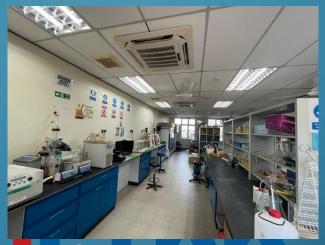

# **FLUIDS LAB**

#### **EQUIPMENT:**

- Hydrostatics Bench
- Viscometer
- Flow Measurement Apparatus
- Oil/water bath
- Centrifugal pump
- Flow Channel & Flume Apparatus
- Renolds No. studies
- Shaker Bath
- Freezer/ Chiller
- Digital Balances
- Membrane Casting Machine
- Perchloric Fumehood
- Hotplate Stirrer
- Stone Mill