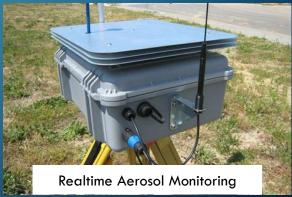

## **EQUIPMENT**:

- Gas Chromatography
- Realtime Aerosol Monitoring
- HVAS
- Gas Samplers
- TVOC Meter
- IAQ meter
- Anemometer

Lab and Equipment functions:

Research equipment for Air Quality and Noise Control which includes monitoring of IAQ, Particulate Matter, Gases, Meteorology, Noise and others.