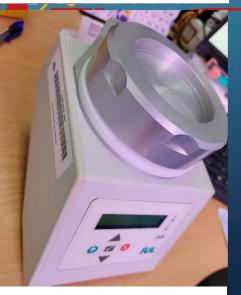

## **EQUIPMENT:**

- Formaldehyde Meter
- Personal Aerosol Monitor
- Microbiology air sampler
- Noise Meter
- Weather Station
- Air Sampling Pump
- etc.

**Weather Station** 

Microbiology Air Sampler

Sound Level Meter

Formaldehyde Meter