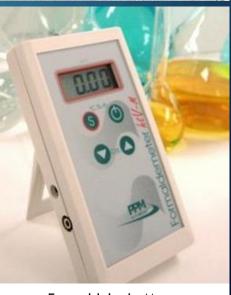

## **EQUIPMENT:**

- Formaldehyde Meter
- Personal Aerosol Monitor
- Microbiology air sampler
- Noise Meter
- Weather Station
- Air Sampling Pump
- etc.

**Weather Station** 

Microbiology Air Sampler

Sound Level Meter

Formaldehyde Meter