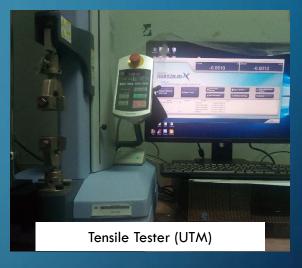

## **RESEARCH EQUIPMENT:**

- Laboratory Mixer
- Tensile Tester 500N
- Hotpress moulding (50kN/manual)
- Metallurgical Microscope
- Hardness Tester
- Manual Injection Moulding
- Polishing Machine
- Precision Cutter
- Material Image Analyser

#### **Equipment Function:**

Materials Engineering related research equipment. These equipment are placed in the Fluids Laboratory.