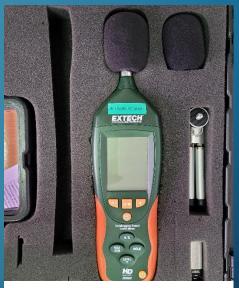

## **EQUIPMENT:**

- Formaldehyde Meter
- Personal Aerosol Monitor
- Microbiology air sampler
- Noise Meter
- Weather Station
- Air Sampling Pump
- etc.

**Weather Station** 

Microbiology Air Sampler

Sound Level Meter

Formaldehyde Meter