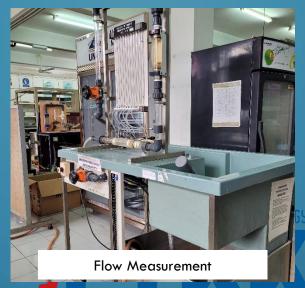

#### **EQUIPMENT:**

- Hydrostatics Bench
- Viscometer
- Flow Measurement Apparatus
- Oil/water bath
- Centrifugal pump
- Flow Channel & Flume Apparatus
- Renolds No. studies
- Shaker Bath
- Freezer/ Chiller
- Digital Balances
- Membrane Casting Machine
- Perchloric Fumehood
- Hotplate Stirrer
- Stone Mill