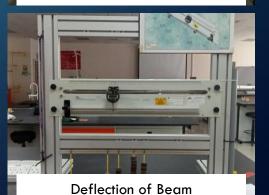

## **EQUIPMENT:**

- Creep Test Machine
- Torsion Apparatus
- Deflection of Beam and Cantilever
- Unsymmetrical Bending