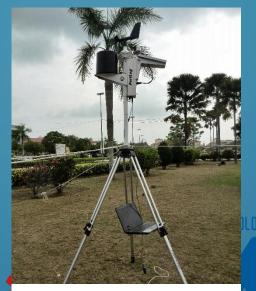

## **EQUIPMENT:**

- Formaldehyde Meter
- Personal Aerosol Monitor
- Microbiology air sampler
- Noise Meter
- Weather Station
- Air Sampling Pump
- etc.

**Weather Station** 

Microbiology Air Sampler

Sound Level Meter