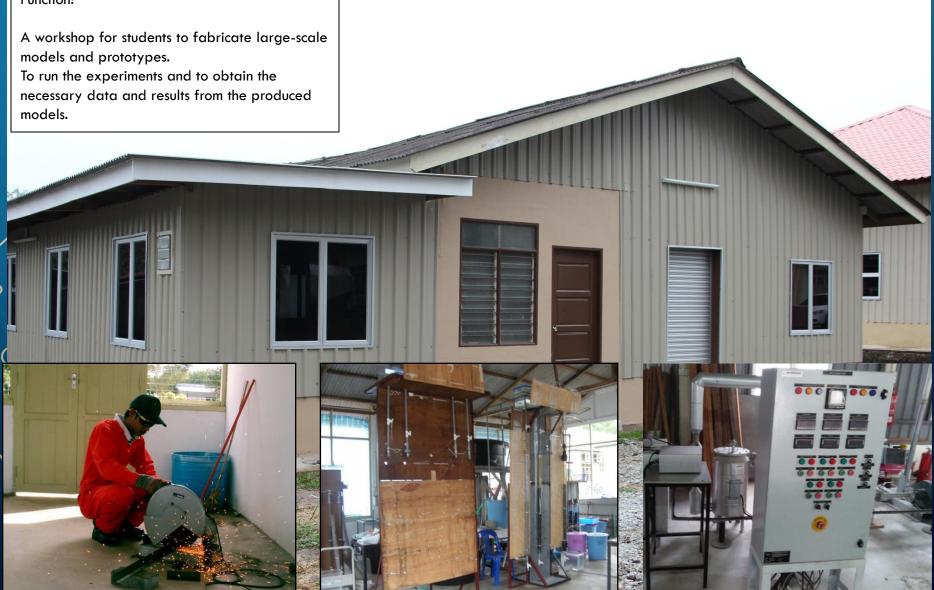

#### **Equipment Function:**

Materials Engineering related research equipment. These equipment are placed in the Fluids Laboratory.











# **AIR QUALITY LAB**

## **EQUIPMENT**:

- Gas Chromatography
- Realtime Aerosol Monitoring
- HVAS
- Gas Samplers
- TVOC Meter
- IAQ meter
- Anemometer

Lab and Equipment functions:

Research equipment for Air Quality and Noise Control which includes monitoring of IAQ, Particulate Matter, Gases, Meteorology, Noise and others.













# **AIR QUALITY LAB**

## **EQUIPMENT:**

- Formaldehyde Meter
- Personal Aerosol Monitor
- Microbiology air sampler
- Noise Meter
- Weather Station
- Air Sampling Pump
- etc.



**Weather Station** 



Microbiology Air Sampler



Sound Level Meter



Formaldehyde Meter



# **FABRICATION LAB**

#### Function:





## **EQUIPMENT**:

- PC 40 units
- LCD Projector

#### Functions:

Simulations, design, and application software are used in this practical class.





# WATER ENGINEERING AND WASTE WATER LAB

## **EQUIPMENT**:

- Biosafety Cabinet
- Fume Hood
- Automated Particle Size Analysis
- UV Vis Spectrophotometer
- Water Purification System
- Shaker Bath
- Portable Handheld TSS Meter
- Digital Balances
- Incubator Shaker 200 L
- Digital Heating Block
- Portable Conductivity Meter
- Multiparameter
- Etc.

#### **Functions:**

Research lab for Final Year Project (PITA) and post-grad students











# **RECYCLING AND WASTE RECOVERY LAB**

## **EQUIPMENT**:

- Fume Hood
- Dead End Cell
- Probe Sonicator
- Membrane Bio-reactor System
- Analytical Balance
- Incubator
- Water Distiller
- Etc.



R