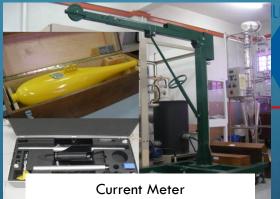

#### **EQUIPMENT**:

- Current Meter
- Furnaces
- Ovens
- Sieve Shaker
- Incubator
- Floor Stand Drill
- Digital Overhead Stirrer
- ESCO Biosafety Cabinet
- Liquid Nitrogen Storage