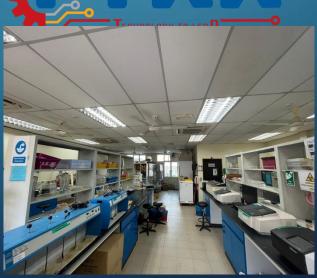

# WATER ENGINEERING AND WASTE WATER LAB

## **EQUIPMENT**:

- Biosafety Cabinet
- Fume Hood
- Automated Particle Size Analysis
- UV Vis Spectrophotometer
- Water Purification System
- Shaker Bath
- Portable Handheld TSS Meter
- Digital Balances
- Incubator Shaker 200 L
- Digital Heating Block
- Portable Conductivity Meter
- Multiparameter
- Etc.