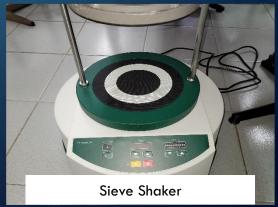

#### **EQUIPMENT**:

- Current Meter
- Furnaces
- Ovens
- Sieve Shaker
- Incubator
- Floor Stand Drill
- Digital Overhead Stirrer
- ESCO Biosafety Cabinet
- Liquid Nitrogen Storage

#### **Functions:**

- Samples preparation that require use of equipment such as Furnaces, Ovens, Incubator, BSC, etc.
- Conduct researches related to Hydrology, Soil, Material Science, Membrane, Water Treatment and others.