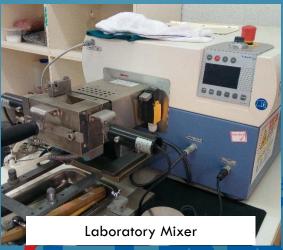

## **RESEARCH EQUIPMENT:**

- Laboratory Mixer
- Tensile Tester 500N
- Hotpress moulding (50kN/manual)
- Metallurgical Microscope
- Hardness Tester
- Manual Injection Moulding
- Polishing Machine
- Precision Cutter
- Material Image Analyser

#### **Equipment Function:**

Materials Engineering related research equipment. These equipment are placed in the Fluids Laboratory.