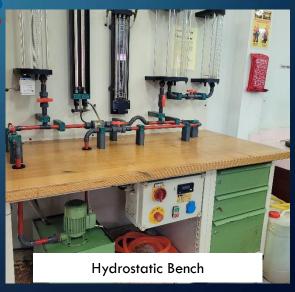

#### **EQUIPMENT:**

- Hydrostatics Bench
- Viscometer
- Flow Measurement Apparatus
- Oil/water bath
- Centrifugal pump
- Flow Channel & Flume Apparatus
- Renolds No. studies
- Shaker Bath
- Freezer/ Chiller
- Digital Balances
- Membrane Casting Machine
- Perchloric Fumehood
- Hotplate Stirrer
- Stone Mill