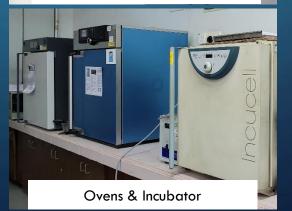

#### **EQUIPMENT**:

- Current Meter
- Furnaces
- Ovens
- Sieve Shaker
- Incubator
- Floor Stand Drill
- Digital Overhead Stirrer
- ESCO Biosafety Cabinet
- Liquid Nitrogen Storage

#### **Functions:**

- Samples preparation that require use of equipment such as Furnaces, Ovens, Incubator, BSC, etc.
- Conduct researches related to Hydrology, Soil, Material Science, Membrane, Water Treatment and others.