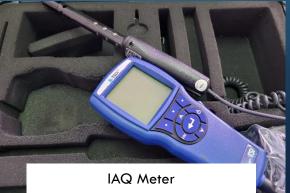

## **EQUIPMENT**:

- Gas Chromatography
- Realtime Aerosol Monitoring
- HVAS
- Gas Samplers
- TVOC Meter
- IAQ meter
- Anemometer

Lab and Equipment functions:

Research equipment for Air Quality and Noise Control which includes monitoring of IAQ, Particulate Matter, Gases, Meteorology, Noise and others.