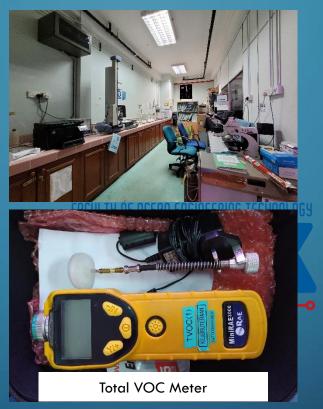

## **EQUIPMENT**:

- Gas Chromatography
- Realtime Aerosol Monitoring
- HVAS
- Gas Samplers
- TVOC Meter
- IAQ meter
- Anemometer

Lab and Equipment functions:

Research equipment for Air Quality and Noise Control which includes monitoring of IAQ, Particulate Matter, Gases, Meteorology, Noise and others.