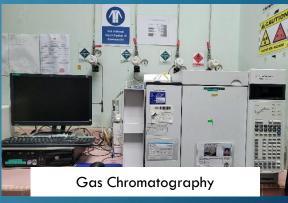

## **EQUIPMENT**:

- Gas Chromatography
- Realtime Aerosol Monitoring
- HVAS
- Gas Samplers
- TVOC Meter
- IAQ meter
- Anemometer

Lab and Equipment functions:

Research equipment for Air Quality and Noise Control which includes monitoring of IAQ, Particulate Matter, Gases, Meteorology, Noise and others.